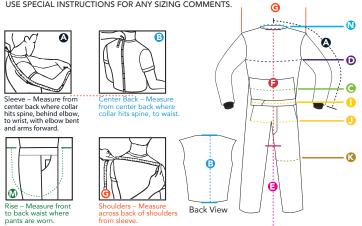

## **MEASURE FOR A CUSTOM FIT BUILD TYPE**

Image
<th

| KEY | DESCRIPTION<br>(USE CLOTH MEASURING TAPE)                                                                                                                            | MEASUREMENTS<br>(INCHES) |
|-----|----------------------------------------------------------------------------------------------------------------------------------------------------------------------|--------------------------|
| Α   | Neck to wrist. Measure from center of neck (bone) to wrist.                                                                                                          |                          |
| В   | Center back length. Measure neck (bone) to waist (C).                                                                                                                |                          |
| с   | Natural waist circumference. Measure across navel & level across back.                                                                                               |                          |
| D   | Chest circumference. Measure widest circumference.                                                                                                                   |                          |
| E   | Inseam. Measure bottom of rise to ankle (bone).                                                                                                                      |                          |
| F   | Collar bone to where crotch seams meet.                                                                                                                              |                          |
| G   | Shoulder width. End of shoulder to end of shoulder.                                                                                                                  |                          |
| 1   | Measure circumference of waist at beltline where pants are worn.                                                                                                     |                          |
| J   | Hips. Measure largest circumference around hips.                                                                                                                     |                          |
| к   | Thigh. Measure 2" below crotch.                                                                                                                                      |                          |
| м   | Rise. Measure front to back waist.<br>For 1 piece suit, same measurement points as C.<br>For 2 piece suit, same measurement points as I I<br>(where pants are worn). |                          |
| N   | Neck size                                                                                                                                                            |                          |
| 0   | Height                                                                                                                                                               |                          |
| Р   | Weight                                                                                                                                                               |                          |
| ٥   | Bra Size (for womens suit sizing)                                                                                                                                    |                          |